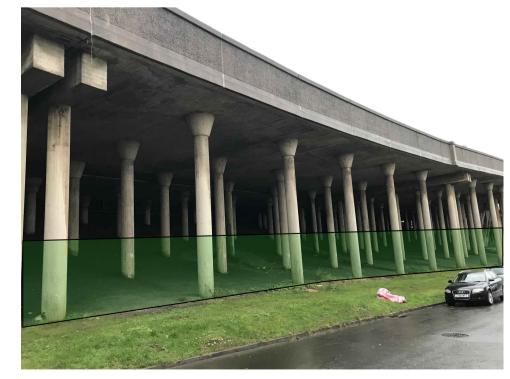

PHOTOGRAPH 1: GENERAL VIEW OF SPAN 3 WITH PROPOSED FENCING.

PHOTOGRAPH 2: GENERAL VIEW OF SPAN 4 WITH PROPOSED FENCING.

PHOTOGRAPH 3: GENERAL VIEW OF SPAN 5 WITH PROPOSED FENCING.

PHOTOGRAPH 4: GENERAL VIEW OF SPAN 6 WITH PROPOSED FENCING.