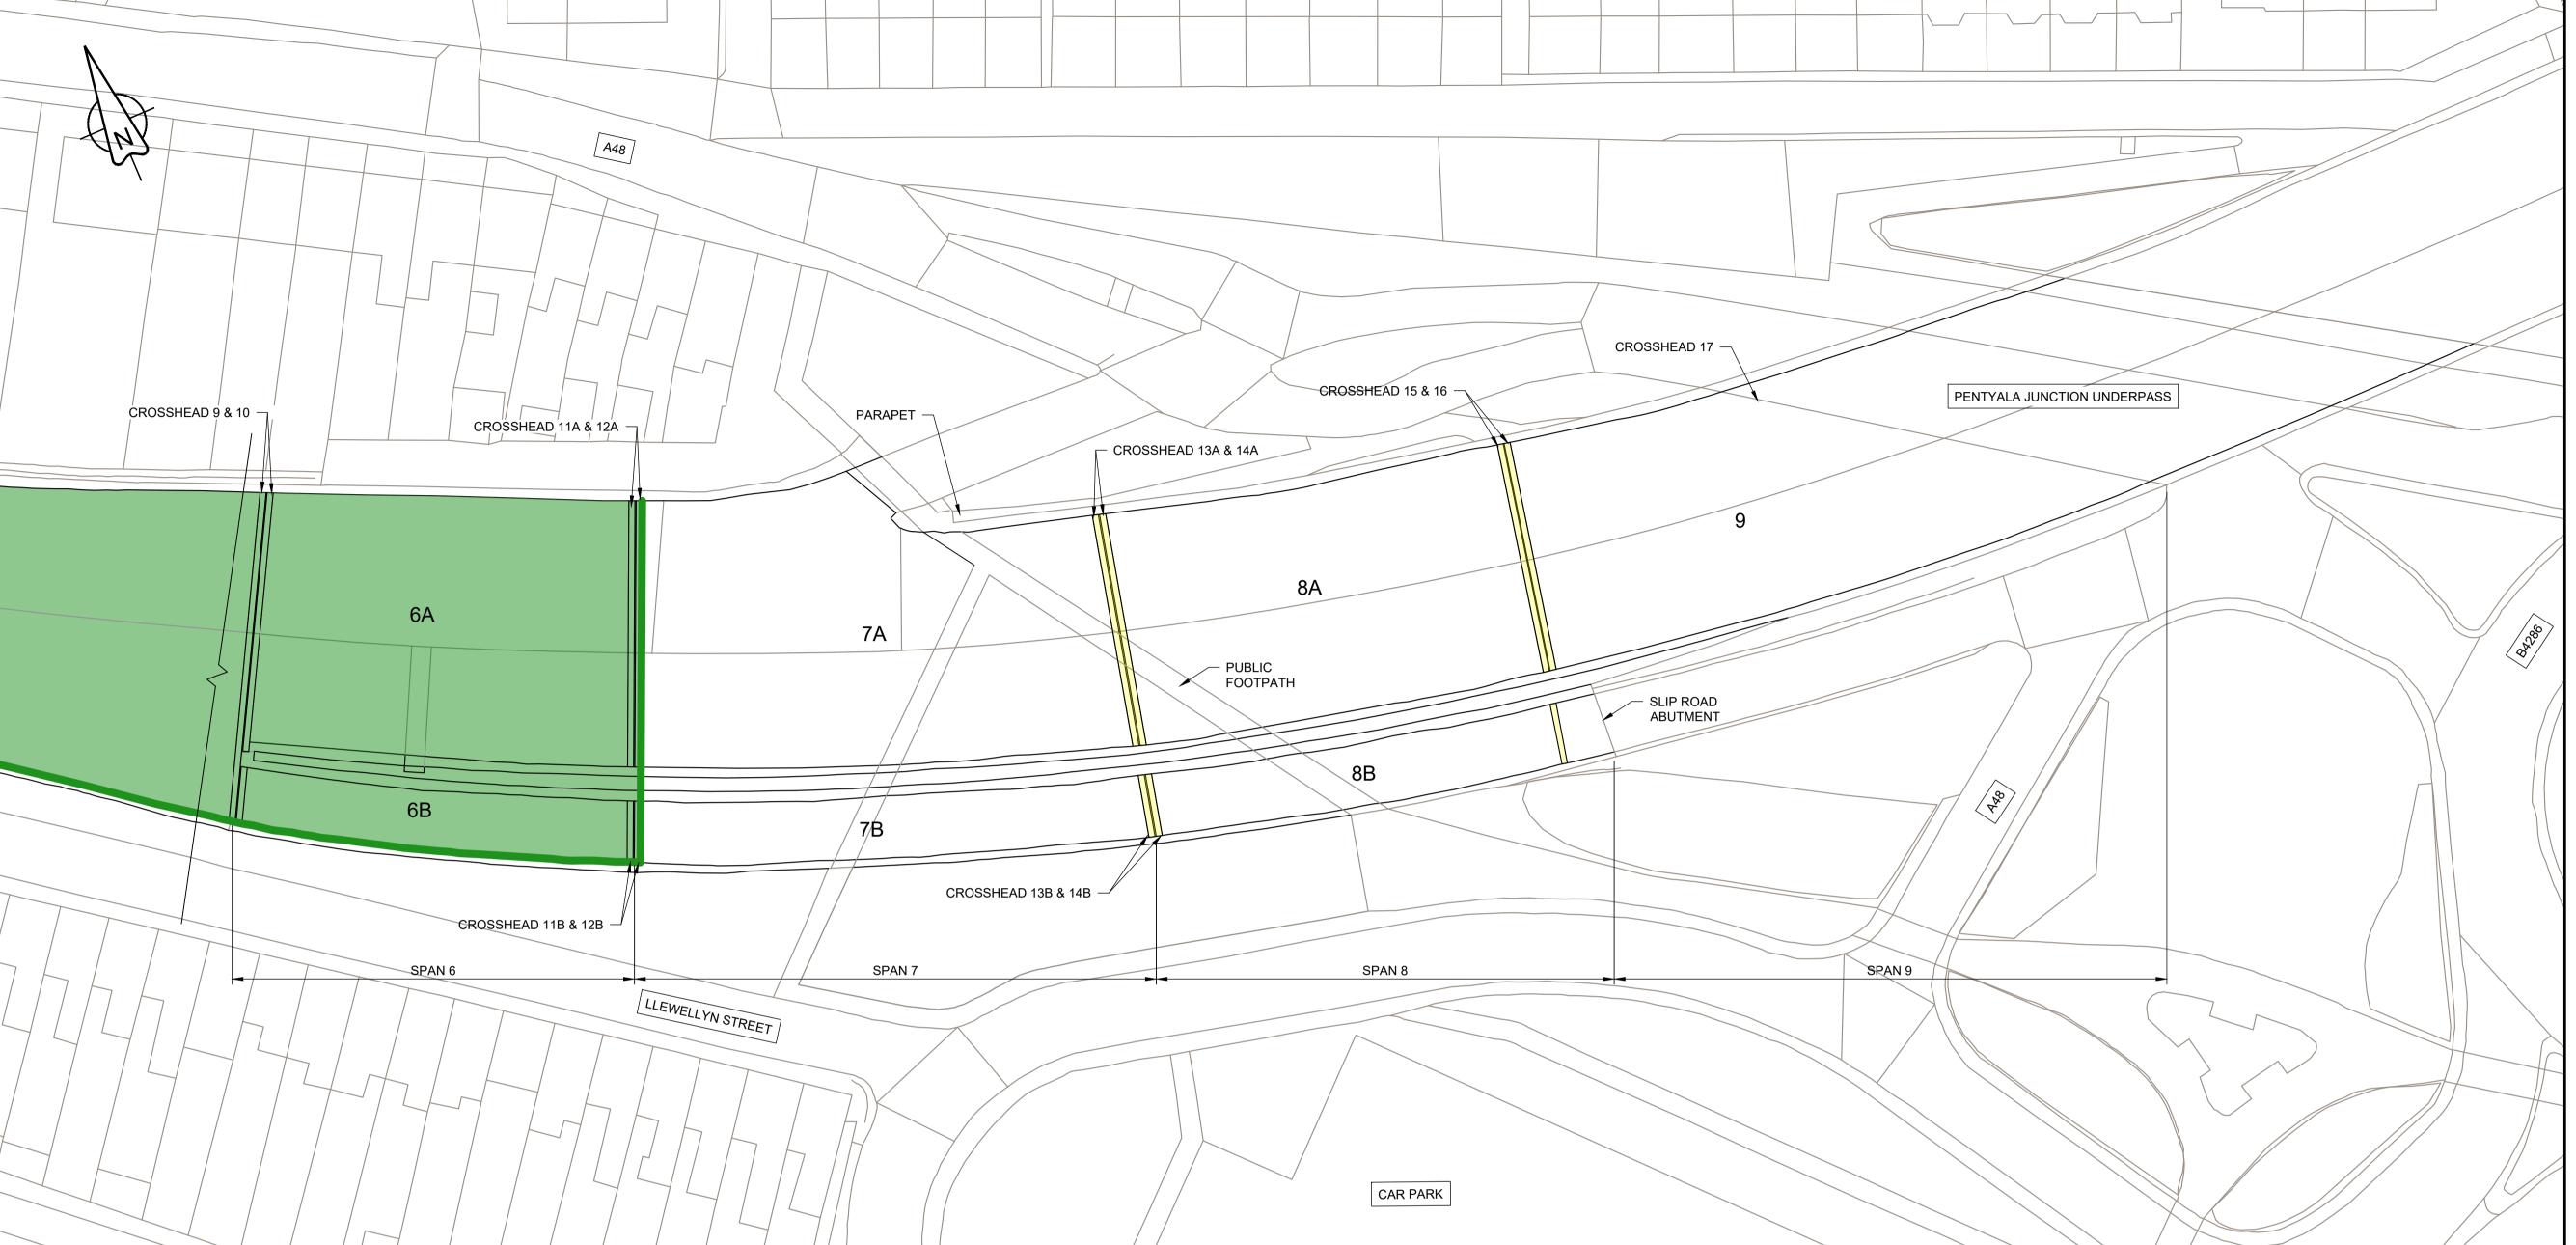

AREA TO BE SECURELY FENCED TO PREVENT PUBLIC ACCESS.

### SHEET NUMBER

60522246-CTI-001D-LLW-DWG-0301

PHOTOGRAPH 1: GENERAL VIEW OF SPAN 6A/6B OF LLEWELLYN ST VIADUCT.

PHOTOGRAPH 2: GENERAL VIEW OF SPAN 8B SLIP ROAD, ADJACENT TO THE FOOTPATH.

PHOTOGRAPH 3: GENERAL VIEW OF FOOTPATH TO REMAIN OPEN FOR PUBLIC ACCESS BELOW SPAN 7A/B OF LLEWELLYN ST VIADUCT.

#### KE'

AREA TO BE NETTED TO MAINTAIN PUBLIC ACCESS BELOW.

AREA TO BE SECURELY FENCED TO PREVENT PUBLIC ACCESS.

#### | K

AREA TO BE NETTED TO MAINTAIN PUBLIC ACCESS BELOW.

AREA TO BE SECURELY FENCED TO PREVENT PUBLIC ACCESS.