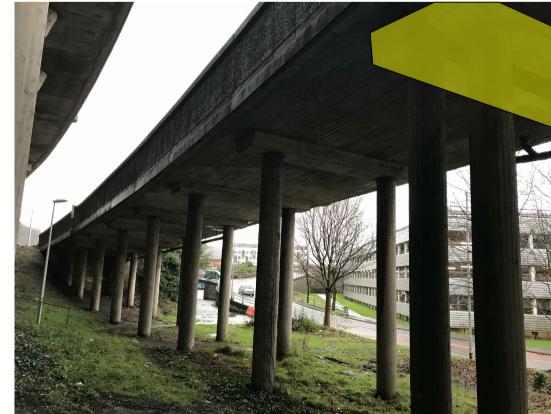

PHOTOGRAPH 1: GENERAL VIEW OF SPAN 3 WITH PROPOSED FENCING.

PHOTOGRAPH 2: GENERAL VIEW OF SPAN 4 WITH PROPOSED FENCING.

PHOTOGRAPH 3: GENERAL VIEW OF SPAN 5 WITH PROPOSED FENCING.

PHOTOGRAPH 4: GENERAL VIEW OF SPAN 6 WITH PROPOSED FENCING.