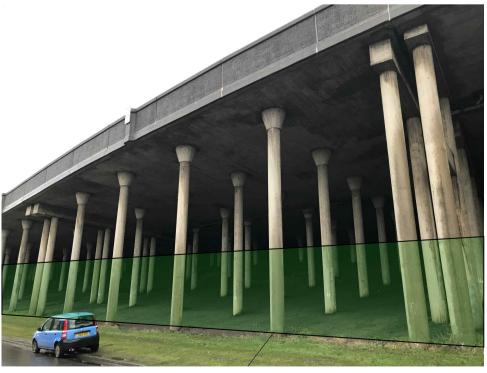

PHOTOGRAPH 1: GENERAL VIEW OF SPAN 3 WITH PROPOSED FENCING.

PHOTOGRAPH 2: GENERAL VIEW OF SPAN 4 WITH PROPOSED FENCING.

PHOTOGRAPH 3: GENERAL VIEW OF SPAN 5 WITH PROPOSED FENCING.

PHOTOGRAPH 4: GENERAL VIEW OF SPAN 6 WITH PROPOSED FENCING.