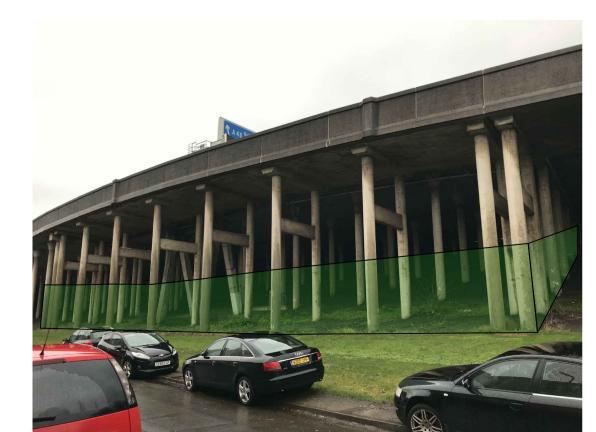

PHOTOGRAPH 1: GENERAL VIEW OF SPAN 3 WITH PROPOSED FENCING.

PHOTOGRAPH 2: GENERAL VIEW OF SPAN 4 WITH PROPOSED FENCING.

PHOTOGRAPH 3: GENERAL VIEW OF SPAN 5 WITH PROPOSED FENCING.

PHOTOGRAPH 4: GENERAL VIEW OF SPAN 6 WITH PROPOSED FENCING.

AREA TO BE SECURELY FENCED TO PREVENT PUBLIC ACCESS.