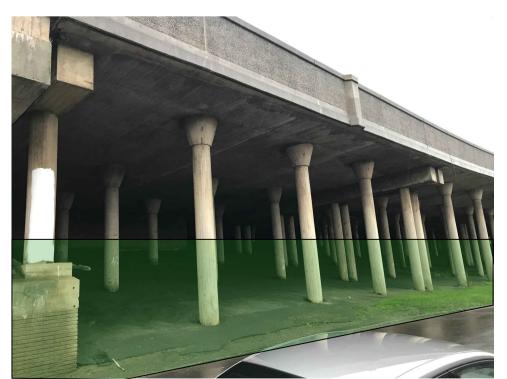

PHOTOGRAPH 1: GENERAL VIEW OF SPAN 3 WITH PROPOSED FENCING.

PHOTOGRAPH 2: GENERAL VIEW OF SPAN 4 WITH PROPOSED FENCING.

PHOTOGRAPH 3: GENERAL VIEW OF SPAN 5 WITH PROPOSED FENCING.

PHOTOGRAPH 4: GENERAL VIEW OF SPAN 6 WITH PROPOSED FENCING.